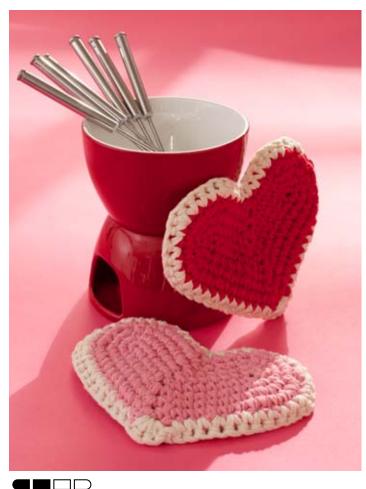

# LILY® SUGAR'N CREAM® LOVE HANDLE HOT PAD (TO CROCHET)

Approx 6½" [16.5 cm] wide x 5½" [14 cm] high.

## MATERIALS

**MEASUREMENTS** 

**Lily® Sugar'n Cream®** (70.9 g/2.5 oz; 109 m/120 yds)

Version I

Main Color (MC) Red (00095) 1 ball or 65 m/72 yds Contrast A Ecru (00004) 1 ball or 10 m/11 yds

**Version II** 

Main Color (MC) Rose Pink (00046) 1 ball or 65 m/72 yds
Contrast A Ecru (00004) 1 ball or 10 m/11 yds

Size 5 mm (U.S. H/8) crochet hook or size needed to obtain gauge.

#### **INSTRUCTIONS**

**HEART** (make 2)

With 2 strands of MC tog, ch 17.

**1st rnd:** 2 sc in 2nd ch from hook. 1 sc in each of next 6 ch. Miss next 2 ch. 1 sc in each of next 6 ch. 3 sc in last ch. *Working in rem loops of foundation ch,* 1 sc in each of next 7 ch. Ch 2. 1 sc in each of next 8 ch. Join with sl st to first sc. 32 sc.

**Edging:** With WS tog, working through all thicknesses and with 2 strands tog, join A with sl st to ch-2 sp.

**1st rnd:** Ch 1. 3 sc in same sp as last sl st. 1 sc in each of next 10 sc. (2 sc in next sc. 1 sc in each of next 3 sc) 3 times. 1 sc in each of next 2 sc. Miss next 2 sc. 1 sc in each of next 5 sc. (2 sc in next sc. 1 sc in each of next 3 sc) 3 times. 1 sc in each of next 7 sc. Join with sl st to first sc. Fasten off.