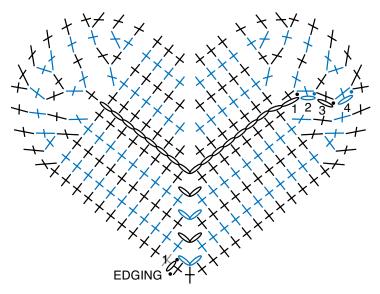

#### **INSTRUCTIONS**

**HEART** (make 2)

With 2 strands of MC tog, ch 17.

**1st rnd:** 2 sc in 2nd ch from hook. 1 sc in each of next 6 ch. Miss next 2 ch. 1 sc in each of next 6 ch. 3 sc in last ch. *Working in rem loops of foundation ch,* 1 sc in each of next 7 ch. Ch 2. 1 sc in each of next 8 ch. Join with sl st to first sc. 32 sc.

**2nd rnd:** Ch 1. 2 sc in each of next 2 sc. 1 sc in each of next 5 sc. Miss next 2 sc. 1 sc in each of next 5 sc. 2 sc in each of next 3 sc. 1 sc in each of next 7 sc. (1 sc. Ch 2. 1 sc) in next ch-2 sp. 1 sc in each of next 7 sc. 2 sc in last sc. Join with sl st to first sc. 38 sc.

**3rd rnd:** Ch 1. (2 sc in next sc. 1 sc in next sc) twice. 1 sc in each of next 4 sc. Miss next 2 sc. 1 sc in each of next 5 sc. (2 sc in next sc. 1 sc in next sc.) 3 times. 1 sc in each of next 7 sc. (1 sc. Ch 2. 1 sc) in next ch-2 sp. 1 sc in each of next 8 sc. 2 sc in next sc. 1 sc in last sc. Join with sl st to first sc. 44 sc.

4th rnd: Ch 1. 1 sc in first sc. 2 sc in next sc. 1 sc in each of next 2 sc. 2 sc in next sc. 1 sc in each of next 4 sc. Miss next 2 sc. 1 sc in each of next 4 sc. (2 sc in next sc. 1 sc in each of next 2 sc) twice. 2 sc in next sc. 1 sc in each of next 10 sc. (1 sc. Ch 2. 1 sc) in next ch-2 sp. 1 sc in each of next 10 sc. 2 sc in next sc. 1 sc in last sc. Join with sl st to first sc. Fasten off.

**Edging:** With WS tog, working through all thicknesses and with 2 strands tog, join A with sl st to ch-2 sp.

**1st rnd:** Ch 1. 3 sc in same sp as last sl st. 1 sc in each of next 10 sc. (2 sc in next sc. 1 sc in each of next 3 sc) 3 times. 1 sc in each of next 2 sc. Miss next 2 sc. 1 sc in each of next 5 sc. (2 sc in next sc. 1 sc in each of next 3 sc) 3 times. 1 sc in each of next 7 sc. Join with sl st to first sc. Fasten off.

STITCH KEY

= chain (ch)

= slip st (sl st)

= single crochet (sc)